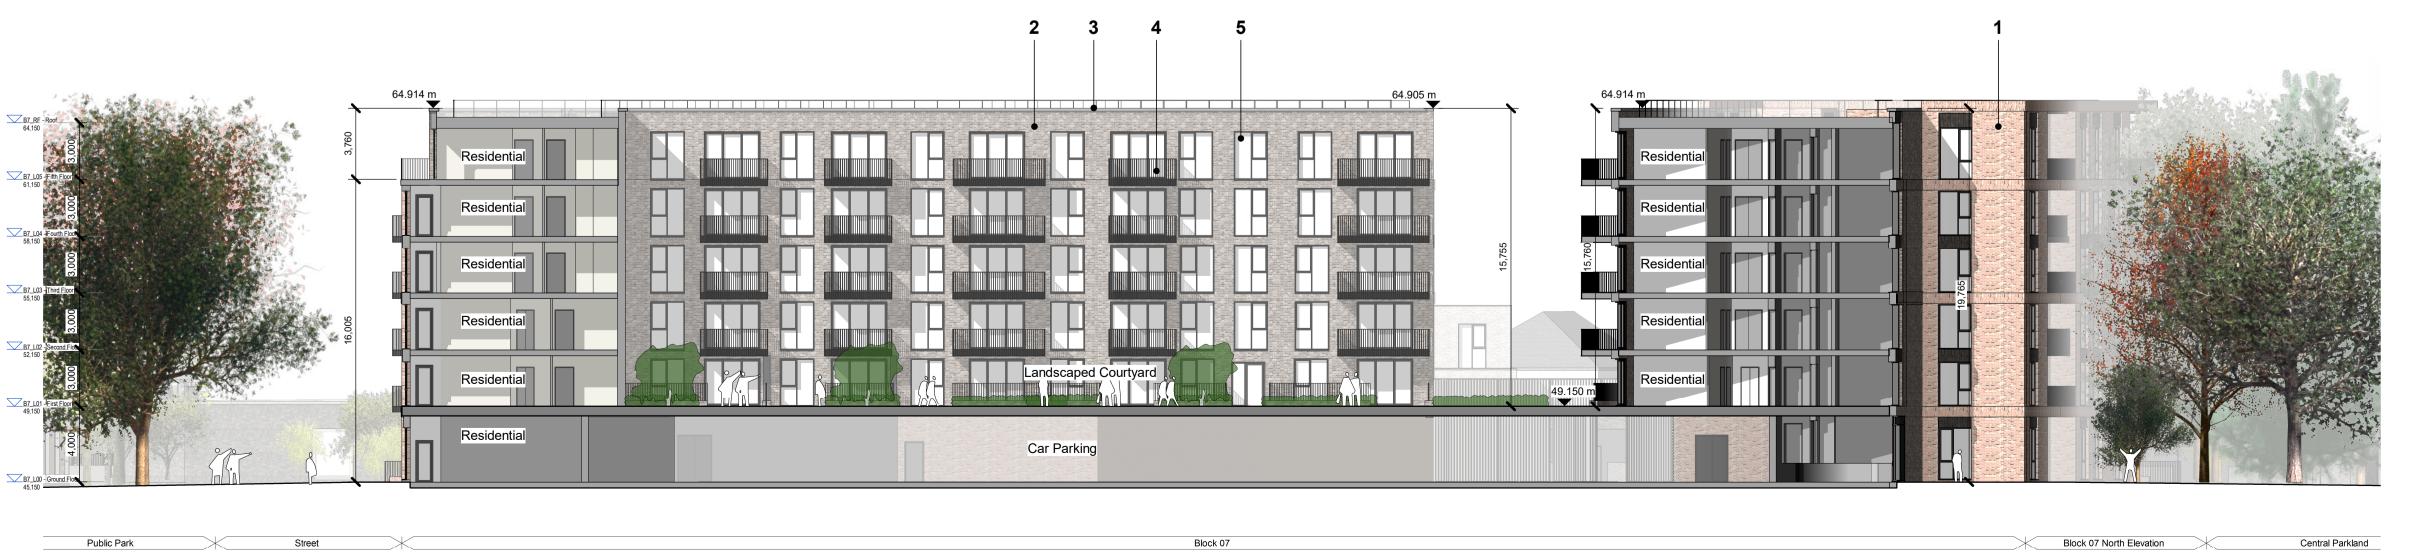

Section D-D
1: 200

- Do not scale from this drawing. Use figured dimensions in all cases.
- Verify dimensions on site and report any discrepancies to the Architect immediately.

- This drawing to be read in conjunction with the Architect's Specification.

- © This drawing is copyright and may only be reproduced with the Architect's permission.

Drawing Notes: Material Legend **01** SELECTED RED BRICK **02** SELECTED DARK BRICK **03** SELECTED CAPPING **04** SELECTED METAL RAILING **05** SELECTED DOORS AND WINDOWS **06** SELECTED METAL CLADDING P03.08 23/03/22 MMG SHD Planning Application

Rev. Date Drwn Details of Issue / Revision Issues & Revisions reddy architecture +urbanism T: +353 (0)1 498 7000 Dartry Road Dublin 6, D06 Y0E3 W: www.reddyarchitecture.com E: info@reddyarchitecture.com Land Development Agency Project Details:
Dundrum Central Development
Dundrum Road
Dublin 14 Drawing Title:
Block 07, GA Sections 02 A1\_Landscape 1:200 23/03/22 M. McGuire SHD Planning Application Project-Originator-Zone-Level-Type-Role-Classification-Number Revision DCD-RAU-02-B07\_XX-DR-A-3702